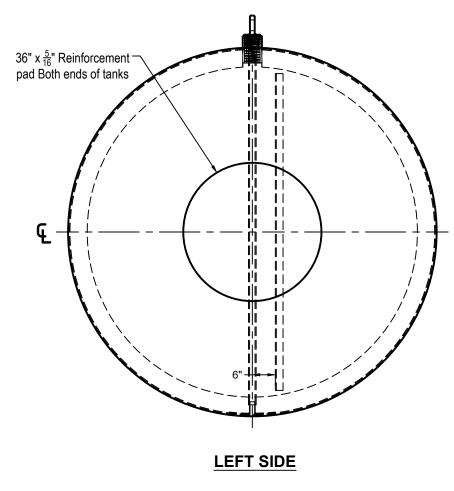

#### NOTES:

- A. Design Pressure: Atmosferic.
- B. Design Temperature: Ambient.
  C. Exterior: Min. 100 mils FBG jacketed dual-wall Permatank®.
- D. Seal welded striker plates under all
- E. All fitings to be protected for shipment.

| INSIDE DIMENTIONS |                                    | MATERIALS THICKNESS |       |         |
|-------------------|------------------------------------|---------------------|-------|---------|
| TANK LENGHT       |                                    | 11'                 | SHELL | 1/4"    |
| TANK DIAMETER     |                                    | 8'                  | HEADS | 1/4"    |
| Α                 | 3" Coupling W/ 2"Dialectic Bushing |                     |       | Primary |
| В                 | 5"                                 | Primary             |       |         |
| С                 | 4" Threaded Lifting Lug            |                     |       | Primary |
|                   |                                    | •                   |       |         |