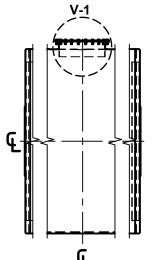

**TOP VIEW V-1** 

| ATT                                                                                                                                                                                                                                                                                                                                                                                                                                                                                                                                                                                                                                                                                                                                                                                                                                                                                                                                                                                                                                                                                                                                                                                                                                                                                                                                                                                                                                                                                                                                                                                                                                                                                                                                                                                                                                                                                                                                                                                                                                                                                                                           | HUGHES<br>TANK |
|-------------------------------------------------------------------------------------------------------------------------------------------------------------------------------------------------------------------------------------------------------------------------------------------------------------------------------------------------------------------------------------------------------------------------------------------------------------------------------------------------------------------------------------------------------------------------------------------------------------------------------------------------------------------------------------------------------------------------------------------------------------------------------------------------------------------------------------------------------------------------------------------------------------------------------------------------------------------------------------------------------------------------------------------------------------------------------------------------------------------------------------------------------------------------------------------------------------------------------------------------------------------------------------------------------------------------------------------------------------------------------------------------------------------------------------------------------------------------------------------------------------------------------------------------------------------------------------------------------------------------------------------------------------------------------------------------------------------------------------------------------------------------------------------------------------------------------------------------------------------------------------------------------------------------------------------------------------------------------------------------------------------------------------------------------------------------------------------------------------------------------|----------------|
| Will by the state of the state | COMPANY        |

### CUSTOMER:

-2" Monitor Pipe

-Striker plates under all openiings

HUGHES TANK COMPANY

**FRONT VIEW** 

PROJECT:

**4K 96IN PERMATANK** 

**CAPACITY:** 4,136 Gallons **WEIGHT:** 4,525 Lbs