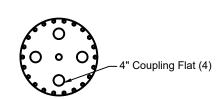

## Standard Fitting Layout

#### 24"-30"-36" Optional Manhole with or with out fittings 42" SW Collar Optional

| 42" / 48" | SW (Single Wall) | Collar optional |
|-----------|------------------|-----------------|
| 42" / 48" | Square           | Colar optional  |